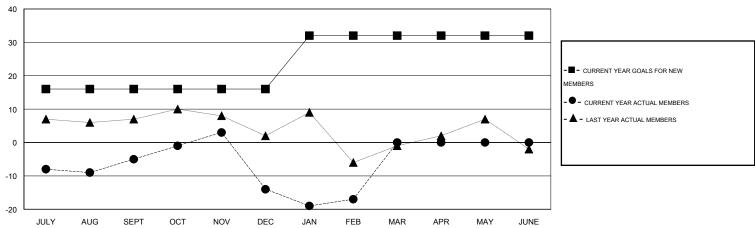

#### GOALS AND ACTUAL MEMBERS CUMULATIVE

| DROPPED CLUBS: 1  DROPPED MEMBERS |    | 18 CLUBS OF 32 ADDED 1 OR MORE NEW MEMBERS | GENDER DISTRIBU<br>MALE<br>FEMALE | TION<br>749 (79.09%)<br>198 (20.91%) |     |
|-----------------------------------|----|--------------------------------------------|-----------------------------------|--------------------------------------|-----|
| DECEASED                          | 4  | CLICK HERE FOR HEALTH                      | FAMILY UNIT MEMBERS               |                                      | 143 |
| CLUB CANCELLED                    | 15 | ASSESSMENT DATA                            |                                   |                                      |     |
| OTHER                             | 56 |                                            | HEAD OF HOUSEHOLD                 |                                      | 70  |
| TOTAL                             | 75 |                                            | NON-HEAD OF HOUSEHOLD             | )                                    | 73  |